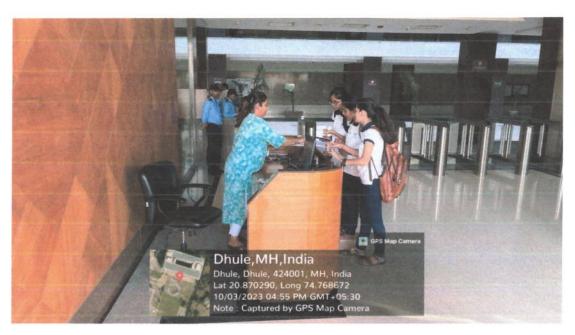

#### HELP DESK FOR ASSISTANCE

The receptionist, helps visitors at the help desk centre. Visitors and students seeking assistance may come to the help desk.

Photo of help desk for assistance