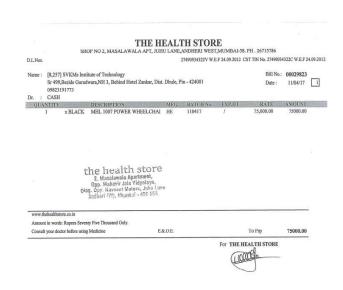

Vendor Name & Address: THE PO No. DH/ENGG/16-17/0029 Delivery address HEALTH STORE PVT. LTD., Shop PO Date: 06-04-2017 SVKM's Institute of Technology, Sr. 499, Beside Gurudwara, NH3, Behind Hotel Zankar, Dist. Dhule, Pin 424 001, Contact Vendor's Ref no. No. 2, Masalawal Apts, Opp. leevan Jyot Medical Centre, Mr Ishwar Patil: 09823191773 Juhu Lane, Andheri (West), Mumbai - 400 058 Contact : Mr Siddherth Jain 9892563143 Dear Sir / Madam, Please supply following mentioned materials in accordance with terms and conditions printed in this PO. Disc. Total Item Description UoM Otv Rate (Rs) Wheelchair Model No. MHL 1007 Max Speed: 6.0 km/h, Speed (Backwards): 3.0 km/h, 75000 0.0% 75000 Seating Width: 18 inch Delivery date : Immediate 75000 Subtotal VAT 13.50% Inclusive Gross Total 75000.00 Amt. in words: Rupees Seventy Five Thousand only. Payment Terms: 15 days After delivery.