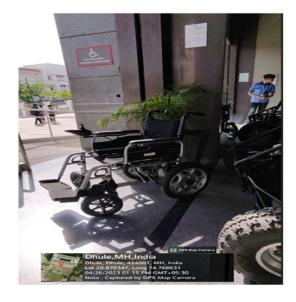

Photo of power wheelchair for disabled students powered by batteries & Invoice of Wheelchair

Survey No. 499, Plot No. 02, Behind Gurudwara, Mumbai - Agra Road, Dist. Dhule. Maharashtra, 424001 Phone No.: (02562) 297801, 297601