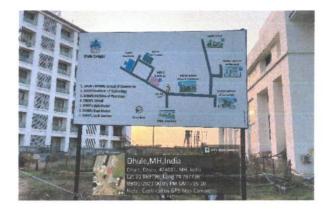

#### SIGN BOARDS

- The sign boards are very important component in any institution as for as disabled persons are concerned.
- The sign boards make the disabled students to feel comfort to move to any place in the campus without any confusion.
- The institution has placed sign boards and display boards at different places in the campus for the benefit of disabled students.

Photo of SVKM campus sign boards

Survey No. 499, Plot No. 02, Behind Gurudwara, Mumbai - Agra Road, Dist. Dhule, Maharashtra, 424001 Phone No.: (02562) 297801, 297601

Web: - svkm-iot.ac.in Mail: - <u>iotdhule@svkm.ac.in</u> Approved By AICTE, DTE & Affiliated to DBATU, Lonere