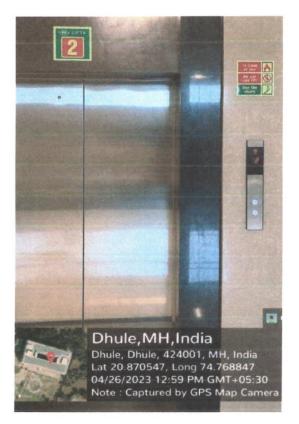

eb: - svkm-iot.ac.in Mail: - <u>iotdhule@svkm.ac.in</u> Approved By AICTE, DTE & Affiliated to DBATU, Lonere



Photo promote the divyangjan friendly institute



Photo of ramps with railings





Survey No. 499, Plot No. 02, Behind Gurudwara, Mumbai - Agra Road, Dist. Dhule, Maharashtra, 424001 Phone No.: (02562) 297801, 297601

Web: - svkm-iot.ac.in Mail: - <u>iotdhule@svkm.ac.in</u> Approved By AICTE, DTE & Affiliated to DBATU, Lonere



Photo of ramps for Divyangjan



Photo of space in lift disable person can use the stretcher in lifts





Survey No. 499, Plot No. 02, Behind Gurudwara, Mumbai - Agra Road, Dist. Dhule, Maharashtra, 424001 Phone No.: (02562) 297801, 297601

Web: - svkm-iot.ac.in Mail: - <u>iotdhule@svkm.ac.in</u> Approved By AICTE, DTE & Affiliated to DBATU, Lonere





Photo of lifts.

#### DISABLED FRIENDLY WASHROOMS

- The washrooms for disabled persons are provided separately almost in all blocks in the campus.
- It is designed as per the standard specifications to accommodate people with physical disabilities.
- The washrooms are provided with grab bar for the convenience of the disabled persons.
- The extra care is taken by the institute to maintain the washrooms neat and clean.
- The sign board is provided outside of the washrooms to access it easily and not to be used by others.





Survey No. 499, Plot No. 02, Behind Gurudwara, Mumbai - Agra Road, Dist. Dhule, Maharashtra, 424001 Phone No.: (02562) 297801, 297601

Web: - svkm-iot.ac.in Mail: - <u>iotdhule@svkm.ac.in</u> Approved By AICTE, DTE & Affiliated to DBATU, Lonere



Photo of disabled